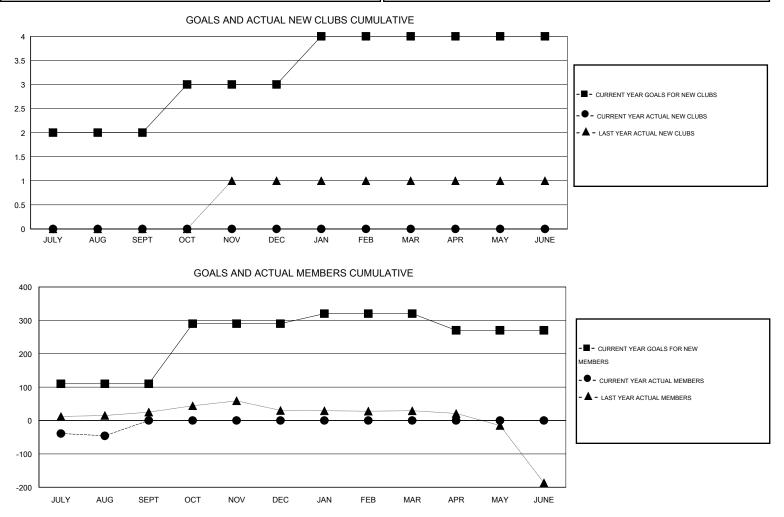

## GMT: ER GURUNATHAN

|               |                  | Clubs               |                            |                             |               |                    | Members                          |                              |                             |  |
|---------------|------------------|---------------------|----------------------------|-----------------------------|---------------|--------------------|----------------------------------|------------------------------|-----------------------------|--|
|               | RESU             | LTS FOR 2014-2015   |                            |                             |               | RESU               | JLTS FOR 2014-2015               |                              |                             |  |
| QUARTER       | NEW CLUB<br>GOAL | ACTUAL NEW<br>CLUBS | ACTUAL<br>DROPPED<br>CLUBS | ACTUAL NET<br>GAIN/<br>LOSS | QUARTER       | NEW MEMBER<br>GOAL | ACTUAL TOTAL<br>MEMBERS<br>ADDED | ACTUAL<br>DROPPED<br>MEMBERS | ACTUAL NET<br>GAIN/<br>LOSS |  |
| JULY/AUG/SEPT | 2                | 0                   | 1                          | -1                          | JULY/AUG/SEPT | 110                | 35                               | 81                           | -46                         |  |
| OCT/NOV/DEC   | 1                | 0                   | 0                          | 0                           | OCT/NOV/DEC   | 180                | 0                                | 0                            | 0                           |  |
| JAN/FEB/MAR   | 1                | 0                   | 0                          | 0                           | JAN/FEB/MAR   | 30                 | 0                                | 0                            | 0                           |  |
| APR/MAY/JUNE  | 0                | 0                   | 0                          | 0                           | APR/MAY/JUNE  | -50                | 0                                | 0                            | 0                           |  |